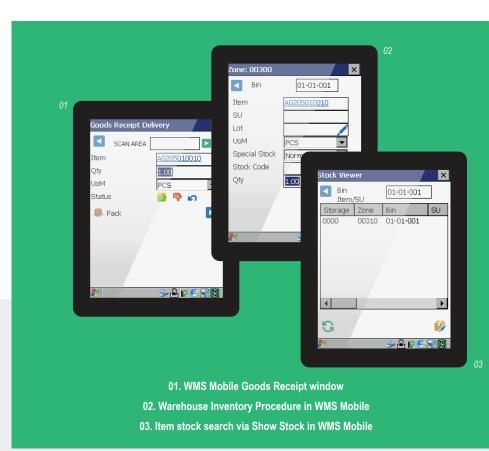

By shooting on the barcode of the items, lots, stocks and bins, you will obtain the desired result with extreme precision and speediness.

WMS Mobile **conveys** the data read by the handheld device to the **company database** in real time.

With Mago4 WMS Mobile your warehouse inventory, however

extensive, becomes a quick and precise operation thanks to the use of a handheld device.

WMS Mobile is **compatible** with all the most common handheld devices (Psion, Datalogic, Motorola) that employ the operating systems Microsoft Windows Mobile and Microsoft Windows CE.