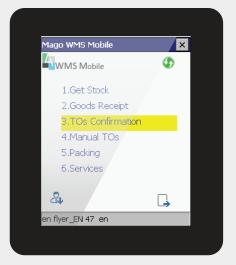

em** in the Terminal's internal memory. As soon as you re-enter the Wi-Fi area, or when the device is positioned back into its dock connected to a PC, the database is **updated** with the data previously saved.

The WMS Mobile module also allows you to manage the **stock putaway**, **packing** and **unpacking** operations through the handheld device: a truly irreplaceable help for carrying out, quickly and efficiently, any type of warehouse logistics operation.

With Mago4 WMS Mobile your warehouse inventory, however

extensive, becomes a quick and precise operation thanks to the use of a handheld device.

WMS Mobile is **compatible** with all the most common handheld devices (Psion, Datalogic, Motorola) that employ the operating systems Microsoft Windows Mobile and Microsoft Windows CE.



WMS Mobile menu with assigned Transfer Orders



#### QUICK

Just a few beeps are required to perform all warehouse management operations.



# **EASY TO USE** Works just like a barcode reader.

#### **ALWAYS UPDATED**

The terminal is connected to the company database and constantly updates it.

## WORKS ANYWHERE

Even in areas with no Wi-Fi signal: the device saves the data internally to subsequently updates the database.



#### THE SOLUTION FOR EVERYONE, ESPECIALLY FOR YOU



For up-to-date information, system and technical requirements visit **www.mago-erp.com** 

> Mago4 is available in 3 Editions to meet the real needs of all SMEs. The WMS Mobile module is available for all Editions.

Via Solferino, 1 - 26900 Lodi Phone: +39 0371 59 42 444 E-Mail: info@zucchetti.com www.mago-erp.c